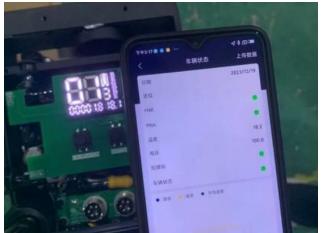

#### **Check Points (Patton)**

1) Battery voltage to full: Ensure that all the Unicycles can reach (100.8V)+/-0.5V when it was fully charged, and check another 3 samples to verify the discrepancy between the data on multimeter and the data shown on the screen of app.

Result: 20 out of 30pcs inspected samples were found that the battery voltage shown on App did not reach 100.8v +/- 0.5V.

**QUALITY VALUED. CONFIDENCE DELIVERED** 

 Service
 Pre-shipment Inspection

 Report No.
 V-2312158

 Date Issued
 2023-12-20
 P 2 / 15

Battery voltage check By App:

Battery voltage check By App:

Battery voltage check By App:

Battery voltage check

Battery voltage check

| Actual Checked: | 100.1 | 100.1 | 100.1 |  |  |  |
|-----------------|-------|-------|-------|--|--|--|
| By App:         | 100.6 | 100.0 | 100.3 |  |  |  |

Battery Voltage check by App

QUALITY VALUED. CONFIDENCE DELIVERED

| Service     | Pre-shipment Inspection |          |  |  |
|-------------|-------------------------|----------|--|--|
| Report No.  | V-2312158               |          |  |  |
| Date Issued | 2023-12-20              | P 3 / 15 |  |  |