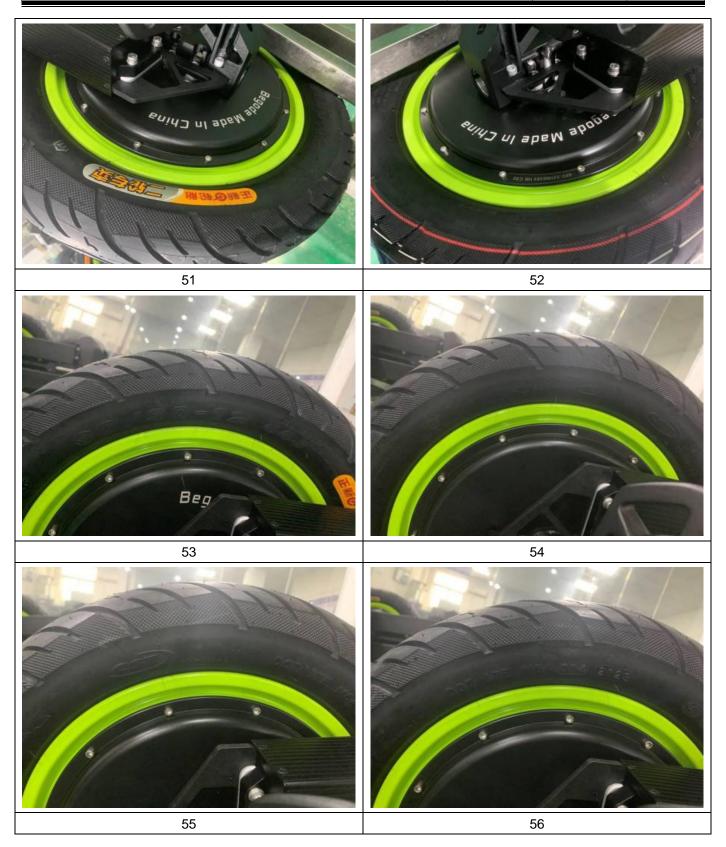

Service Pre-shipment Inspection

Report No. V-2312158

Date Issued 2023-12-20 P 9 / 15

**QUALITY VALUED. CONFIDENCE DELIVERED** 

Service Pre-shipment Inspection

Report No. V-2312158

Date Issued 2023-12-20 P 10 / 15

**QUALITY VALUED. CONFIDENCE DELIVERED** 

Service Pre-shipment Inspection

Report No. V-2312158

Date Issued 2023-12-20 P 11 / 15

**QUALITY VALUED. CONFIDENCE DELIVERED** 

 Service
 Pre-shipment Inspection

 Report No.
 V-2312158