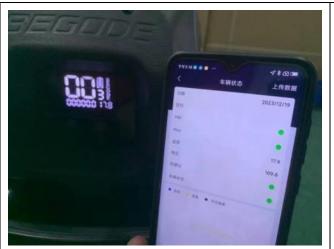

#### **Check Points (Patton)**

1) Battery voltage to full: Ensure that all the Unicycles can reach (100.8V)+/-0.5V when it was fully charged, and check another 3 samples to verify the discrepancy between the data on multimeter and the data shown on the screen of app.

Result: 20 out of 30pcs inspected samples were found that the battery voltage shown on App did not reach 100.8v +/- 0.5V.

**QUALITY VALUED. CONFIDENCE DELIVERED** 

 Service
 Pre-shipment Inspection

 Report No.
 V-2312158

 Date Issued
 2023-12-20
 P 2 / 15

Battery voltage check By App:

Battery voltage check By App:

Battery voltage check By App:

Battery voltage check

Battery voltage check

| Actual Checked: | 100.1 | 100.1 | 100.1 |  |  |  |
|-----------------|-------|-------|-------|--|--|--|
| By App:         | 100.6 | 100.0 | 100.3 |  |  |  |

Battery Voltage check by App

QUALITY VALUED. CONFIDENCE DELIVERED

| Service     | Pre-shipment Inspection |          |  |  |
|-------------|-------------------------|----------|--|--|
| Report No.  | V-2312158               |          |  |  |
| Date Issued | 2023-12-20              | P 3 / 15 |  |  |