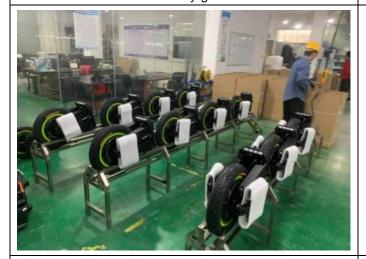

ion

Result: Conform

Motor rotation: there is minimum wire oscillation/wobbling in rotation.

Result: Conform

**QUALITY VALUED. CONFIDENCE DELIVERED** 

| Service     | Pre-shipment Inspection |          |  |
|-------------|-------------------------|----------|--|
| Report No.  | V-2312158               |          |  |
| Date Issued | 2023-12-20              | P 4 / 15 |  |

Bearing abnormity:

Result: Conform
All lights work

Result: Conform





**QUALITY VALUED. CONFIDENCE DELIVERED** 

| Service     | Pre-shipment Inspection |          |  |
|-------------|-------------------------|----------|--|
| Report No.  | No. V-2312158           |          |  |
| Date Issued | 2023-12-20              | P 5 / 15 |  |

#### PHOTO ATTACHMENT

#### 0 Other





1 Factory gate

2 Packing view

Nil



3 Finished products

Nil

#### 1 ITEM





**QUALITY VALUED. CONFIDENCE DELIVERED** 

 Service
 Pre-shipment Inspection

 Report No.
 V-2312158

 Date Issued
 2023-12-20
 P 6 / 15



**QUALITY VALUED. CONFIDENCE DELIVERED** 

Service Pre-shipment Inspection

Report No. V-2312158

Date Issued 2023-12-20 P 7 / 15



**QUALITY VALUED. CONFIDENCE DELIVERED** 

 Service
 Pre-shipment Inspection

 Report No.
 V-2312158

 Date Issued
 2023-12-20
 P 8 / 15



**QUALITY VALUED. CONFIDENCE DELIVERED** 

Service Pre-shipment Inspection

Report No. V-2312158

Date Issued 2023-12-20 P 9 / 15



**QUALITY VALUED. CONFIDENCE DELIVERED** 

Service Pre-shipment Inspection

Report No. V-2312158

Date Issued 2023-12-20 P 10 / 15



**QUALITY VALUED. CONFIDENCE DELIVERED** 

Service Pre-shipment Inspection