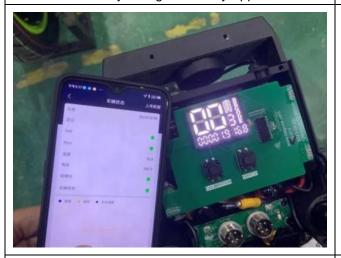

#### **Check Points (Patton)**

1) Battery voltage to full: Ensure that all the Unicycles can reach (100.8V)+/-0.5V when it was fully charged, and check another 3 samples to verify the discrepancy between the data on multimeter and the data shown on the screen of app.

Result: 20 out of 30pcs inspected samples were found that the battery voltage shown on App did not reach 100.8v +/- 0.5V.

**QUALITY VALUED. CONFIDENCE DELIVERED** 

 Service
 Pre-shipment Inspection

 Report No.
 V-2312158

 Date Issued
 2023-12-20
 P 2 / 15

Battery voltage check By App:

Battery voltage check By App:

Battery voltage check By App:

Battery voltage check

Battery voltage check

| Actual Checked: | 100.1 | 100.1 | 100.1 |  |  |  |
|-----------------|-------|-------|-------|--|--|--|
| By App:         | 100.6 | 100.0 | 100.3 |  |  |  |

Battery Voltage check by App

QUALITY VALUED. CONFIDENCE DELIVERED

| Service     | Pre-shipment Inspection |          |  |  |
|-------------|-------------------------|----------|--|--|
| Report No.  | V-2312158               |          |  |  |
| Date Issued | 2023-12-20              | P 3 / 15 |  |  |