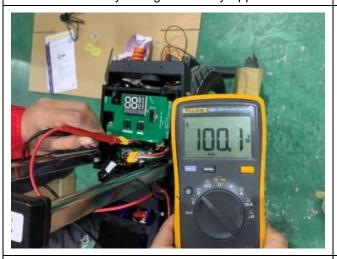

#### **Check Points (Patton)**

1) Battery voltage to full: Ensure that all the Unicycles can reach (100.8V)+/-0.5V when it was fully charged, and check another 3 samples to verify the discrepancy between the data on multimeter and the data shown on the screen of app.

Result: 20 out of 30pcs inspected samples were found that the battery voltage shown on App did not reach 100.8v +/- 0.5V.

**QUALITY VALUED. CONFIDENCE DELIVERED** 

 Service
 Pre-shipment Inspection

 Report No.
 V-2312158

 Date Issued
 2023-12-20
 P 2 / 15

Battery voltage check By App:

Battery voltage check By App:

Battery voltage check By App:

Battery voltage check

Battery voltage check

| Actual Checked: | 100.1 | 100.1 | 100.1 |  |  |  |
|-----------------|-------|-------|-------|--|--|--|
| By App:         | 100.6 | 100.0 | 100.3 |  |  |  |