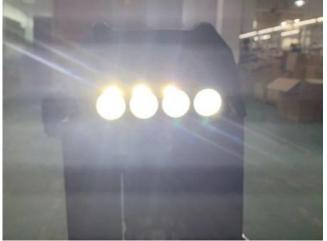

Bearing abnormity:

Result: Conform
All lights work

Result: Conform

**QUALITY VALUED. CONFIDENCE DELIVERED** 

| Service     | Pre-shipment Inspection |          |  |
|-------------|-------------------------|----------|--|
| Report No.  | No. V-2312158           |          |  |
| Date Issued | 2023-12-20              | P 5 / 15 |  |