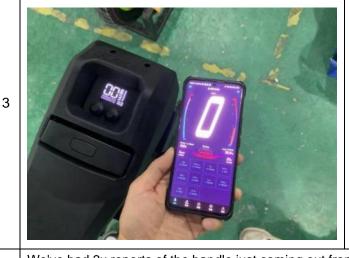

Result: Conform

Nil

Connectivity to the App.

Result: Conform

Nil

We've had 3x reports of the handle just coming out from the slot, the factory didn't bother to screw the handles

into the body properly.

Result: Conform