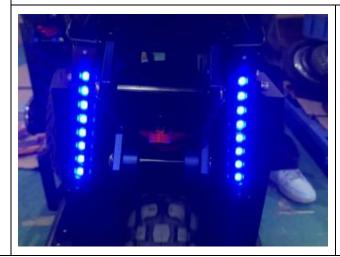

Bearing abnormity:

Result: Conform
All lights work

Result: Conform

**QUALITY VALUED. CONFIDENCE DELIVERED** 

| Service     | Pre-shipment Inspection |          |  |
|-------------|-------------------------|----------|--|
| Report No.  | No. V-2312158           |          |  |
| Date Issued | 2023-12-20              | P 5 / 15 |  |