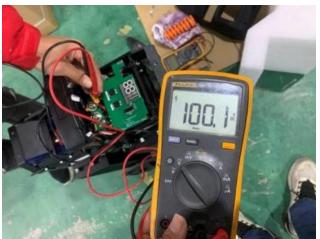

#### **Check Points (Patton)**

1) Battery voltage to full: Ensure that all the Unicycles can reach (100.8V)+/-0.5V when it was fully charged, and check another 3 samples to verify the discrepancy between the data on multimeter and the data shown on the screen of app.

Result: 20 out of 30pcs inspected samples were found that the battery voltage shown on App did not reach 100.8v +/- 0.5V.

**QUALITY VALUED. CONFIDENCE DELIVERED** 

 Service
 Pre-shipment Inspection

 Report No.
 V-2312158

 Date Issued
 2023-12-20
 P 2 / 15

Battery voltage check By App:

Battery voltage check By App:

Battery voltage check By App:

Battery voltage check

Battery voltage check

| Actual Checked: | 100.1 | 100.1 | 100.1 |  |  |  |
|-----------------|-------|-------|-------|--|--|--|
| By App:         | 100.6 | 100.0 | 100.3 |  |  |  |

Battery Voltage check by App

QUALITY VALUED. CONFIDENCE DELIVERED

| Service     | Pre-shipment Inspection |          |  |  |
|-------------|-------------------------|----------|--|--|
| Report No.  | V-2312158               |          |  |  |
| Date Issued | 2023-12-20              | P 3 / 15 |  |  |