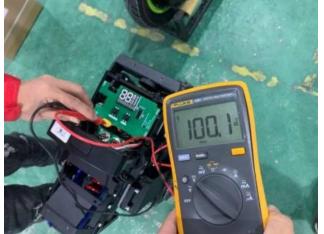

 Date Issued
 2023-12-20
 P 2 / 15

Battery voltage check By App:

Battery voltage check By App:

Battery voltage check By App:

Battery voltage check

Battery voltage check

| Actual Checked: | 100.1 | 100.1 | 100.1 |  |  |  |
|-----------------|-------|-------|-------|--|--|--|
| By App:         | 100.6 | 100.0 | 100.3 |  |  |  |

Battery Voltage check by App

QUALITY VALUED. CONFIDENCE DELIVERED

| Service     | Pre-shipment Inspection |          |  |  |
|-------------|-------------------------|----------|--|--|
| Report No.  | V-2312158               |          |  |  |
| Date Issued | 2023-12-20              | P 3 / 15 |  |  |

| 100.1 | 100.1 | 100.1 | 100.3 | 100.8 | 100.5 | 100.4 | 100.6 | 100   | 100   |
|-------|-------|-------|-------|-------|-------|-------|-------|-------|-------|
| 99.9  | 100   | 100.2 | 100.5 | 100.1 | 99.7  | 100   | 99.8  | 99.8  | 99.9  |
| 99.8  | 100.6 | 100.6 | 100.6 | 99.8  | 100   | 99.7  | 100.5 | 100.1 | 100.2 |