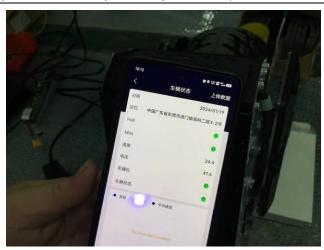

#### 1) Battery voltage to full:

Ensure that all the voltage shown on APP can reach the rated voltage 42(+/-0.5V), 80pcs data would be needed, and check another 3 samples to verify the different between app and screen of Multimeter.

Result: For Voltage check, factory only provide 5pcs products with fully charged for inspection, and 1 out of 3pcs inspected samples were found voltage deviation was found between app and screen of Multimeter and 1 out of 5pcs of inspected samples was found the voltage was out of the tolerance of 42+/-0.5V.

| Actual Checked Battery Voltage against Voltage by App |       |       |       |  |  |  |  |
|-------------------------------------------------------|-------|-------|-------|--|--|--|--|
| Actual Checked:                                       |       |       |       |  |  |  |  |
| Multimeter:                                           | 41.53 | 41.57 | 41.47 |  |  |  |  |

| Ву Арр:                      |      | 41.6 | 41.6 | 41.5 |  |  |  |  |
|------------------------------|------|------|------|------|--|--|--|--|
| Battery Voltage check by App |      |      |      |      |  |  |  |  |
| 41.2                         | 41.8 | 41.6 | 41.6 | 41.6 |  |  |  |  |