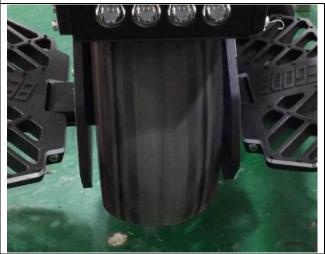

That tires are mounted centered on the rim, with lubricating compound applied, & that there is no rubbing against fender/shell.

Result: The factory did not agree to disassemble the tire to check, so we are not sure whether the Begode applies a tire lubricant.