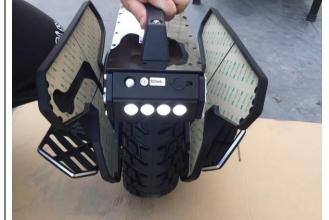

The blue front/rear CNC kits are included in the box.

3 Result: Note

2

The factory claimed that the product does not need The blue front/rear CNC kits

Firmware is updates applied.

Result: Actual found

Motor rotation to check for bearing/motor issue.

Motor rotation: there is minimum wire oscillation/wobbling in rotation.

Result: Conform

All lights work Result: Conform

8

Connectivity to the App.

Result: Conform

QUALITY VALUED. CONFIDENCE DELIVERED

| Service     | Pre-shipment Inspection |          |  |
|-------------|-------------------------|----------|--|
| Report No.  | V-2401596               |          |  |
| Date Issued | 2024-01-22              | P 5 / 19 |  |