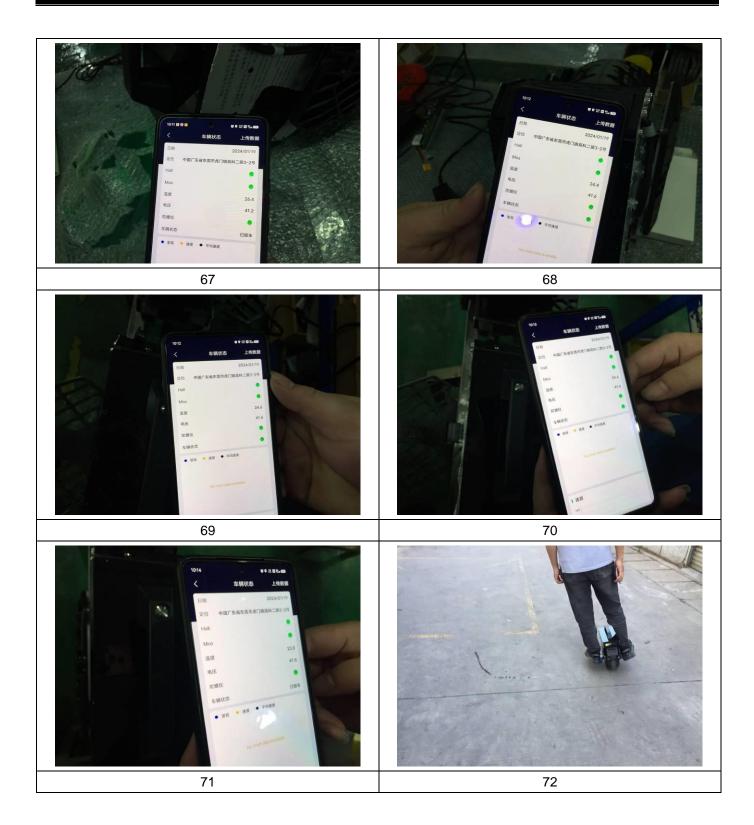

#### 1) Battery voltage to full:

Ensure that all the voltage shown on APP can reach the rated voltage 42(+/-0.5V), 80pcs data would be needed, and check another 3 samples to verify the different between app and screen of Multimeter.

Result: For Voltage check, factory only provide 5pcs products with fully charged for inspection, and 1 out of 3pcs inspected samples were found voltage deviation was found between app and screen of Multimeter and 1 out of 5pcs of inspected samples was found the voltage was out of the tolerance of 42+/-0.5V.

| Actual Checked Battery Voltage against Voltage by App |       |       |       |  |  |  |  |
|-------------------------------------------------------|-------|-------|-------|--|--|--|--|
| Actual Checked:                                       |       |       |       |  |  |  |  |
| Multimeter:                                           | 41.53 | 41.57 | 41.47 |  |  |  |  |

| Ву Арр:                      |      | 41.6 | 41.6 | 41.5 |  |  |  |  |
|------------------------------|------|------|------|------|--|--|--|--|
| Battery Voltage check by App |      |      |      |      |  |  |  |  |
| 41.2                         | 41.8 | 41.6 | 41.6 | 41.6 |  |  |  |  |