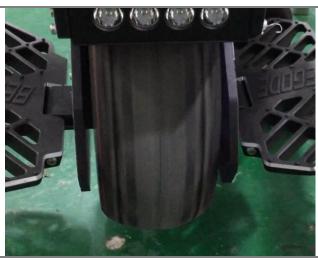

That tires are mounted centered on the rim, with lubricating compound applied, & that there is no rubbing against fender/shell.

Result: The factory did not agree to disassemble the tire to check, so we are not sure whether the Begode applies a tire lubricant.