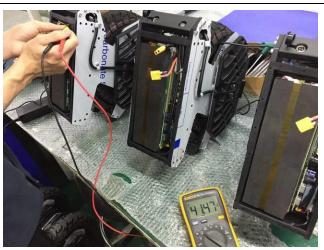

#### 1) Battery voltage to full:

Ensure that all the voltage shown on APP can reach the rated voltage 42(+/-0.5V), 80pcs data would be needed, and check another 3 samples to verify the different between app and screen of Multimeter.

Result: For Voltage check, factory only provide 5pcs products with fully charged for inspection, and 1 out of 3pcs inspected samples were found voltage deviation was found between app and screen of Multimeter and 1 out of 5pcs of inspected samples was found the voltage was out of the tolerance of 42+/-0.5V.

| Actual Checked Battery Voltage against Voltage by App |       |       |       |  |  |  |  |
|-------------------------------------------------------|-------|-------|-------|--|--|--|--|
| Actual Checked:                                       |       |       |       |  |  |  |  |
| Multimeter:                                           | 41.53 | 41.57 | 41.47 |  |  |  |  |

| Ву Арр:                      |      | 41.6 | 41.6 | 41.5 |  |  |  |  |
|------------------------------|------|------|------|------|--|--|--|--|
| Battery Voltage check by App |      |      |      |      |  |  |  |  |
| 41.2                         | 41.8 | 41.6 | 41.6 | 41.6 |  |  |  |  |