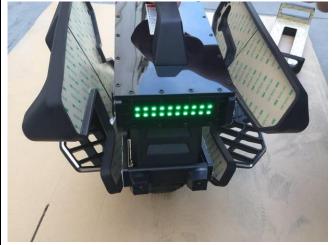

Motor rotation: there is minimum wire oscillation/wobbling in rotation.

Result: Conform

All lights work Result: Conform

8

Connectivity to the App.

Result: Conform

QUALITY VALUED. CONFIDENCE DELIVERED

| Service     | Pre-shipment Inspection |          |  |
|-------------|-------------------------|----------|--|
| Report No.  | V-2401596               |          |  |
| Date Issued | 2024-01-22              | P 5 / 19 |  |