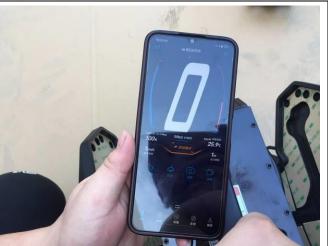

#### 1) Battery voltage to full:

Ensure that all the voltage shown on APP can reach the rated voltage 42(+/-0.5V), 80pcs data would be needed, and check another 3 samples to verify the different between app and screen of Multimeter.

Result: For Voltage check, factory only provide 5pcs products with fully charged for inspection, and 1 out of 3pcs inspected samples were found voltage deviation was found between app and screen of Multimeter and 1 out of 5pcs of inspected samples was found the voltage was out of the tolerance of 42+/-0.5V.

| Actual Checked Battery Voltage against Voltage by App |       |       |       |  |  |  |  |
|-------------------------------------------------------|-------|-------|-------|--|--|--|--|
| Actual Checked:                                       |       |       |       |  |  |  |  |
| Multimeter:                                           | 41.53 | 41.57 | 41.47 |  |  |  |  |

| Ву Арр:                      |      | 41.6 | 41.6 | 41.5 |  |  |  |  |
|------------------------------|------|------|------|------|--|--|--|--|
| Battery Voltage check by App |      |      |      |      |  |  |  |  |
| 41.2                         | 41.8 | 41.6 | 41.6 | 41.6 |  |  |  |  |