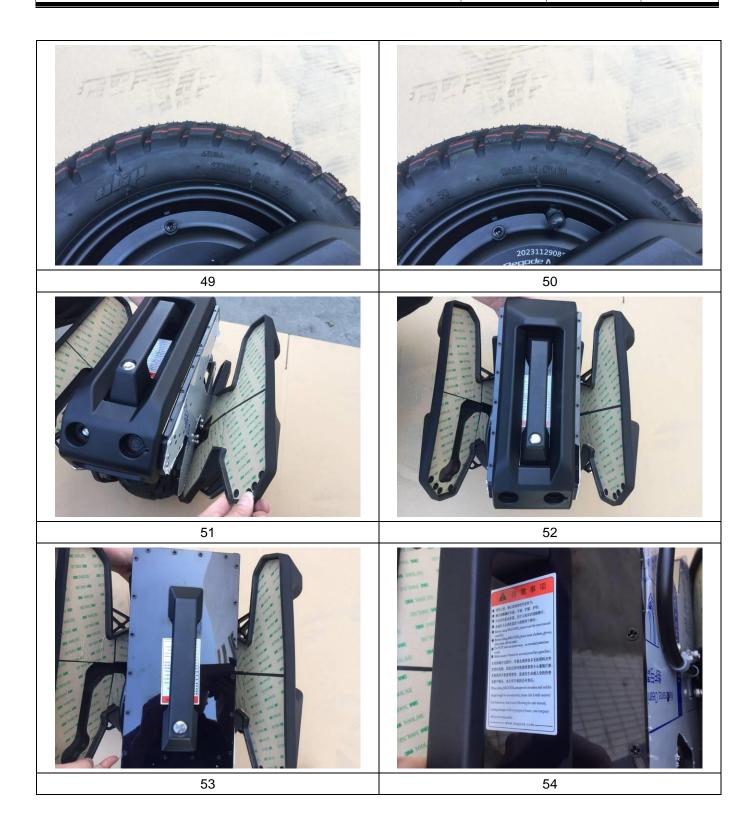

#### **PHOTO ATTACHMENT**

QUALITY VALUED. CONFIDENCE DELIVERED

 Service
 Pre-shipment Inspection

 Report No.
 V-2401596

 Date Issued
 2024-01-22
 P 7 / 19

**QUALITY VALUED. CONFIDENCE DELIVERED** 

 Service
 Pre-shipment Inspection

 Report No.
 V-2401596

 Date Issued
 2024-01-22
 P 8 / 19

14

QUALITY VALUED. CONFIDENCE DELIVERED

| Service     | Pre-shipment Inspection |  |  |
|-------------|-------------------------|--|--|
| Report No.  | V-2401596               |  |  |
| Date Issued | 2024-01-22 P 9 / 19     |  |  |