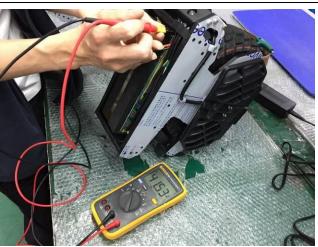

#### 1) Battery voltage to full:

Ensure that all the voltage shown on APP can reach the rated voltage 42(+/-0.5V), 80pcs data would be needed, and check another 3 samples to verify the different between app and screen of Multimeter.

Result: For Voltage check, factory only provide 5pcs products with fully charged for inspection, and 1 out of 3pcs inspected samples were found voltage deviation was found between app and screen of Multimeter and 1 out of 5pcs of inspected samples was found the voltage was out of the tolerance of 42+/-0.5V.

| Actual Checked Battery Voltage against Voltage by App |       |       |       |  |  |  |  |
|-------------------------------------------------------|-------|-------|-------|--|--|--|--|
| Actual Checked:                                       |       |       |       |  |  |  |  |
| Multimeter:                                           | 41.53 | 41.57 | 41.47 |  |  |  |  |

| Ву Арр:                      |      | 41.6 | 41.6 | 41.5 |  |  |  |  |
|------------------------------|------|------|------|------|--|--|--|--|
| Battery Voltage check by App |      |      |      |      |  |  |  |  |
| 41.2                         | 41.8 | 41.6 | 41.6 | 41.6 |  |  |  |  |