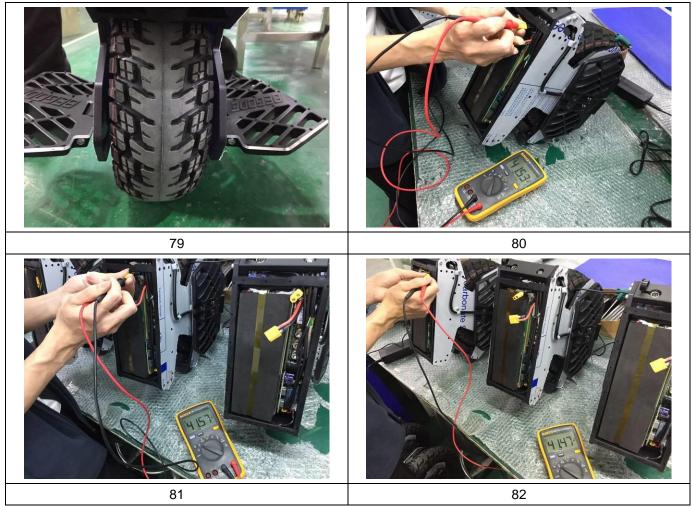

#### 1) Battery voltage to full:

Ensure that all the voltage shown on APP can reach the rated voltage 42(+/-0.5V), 80pcs data would be needed, and check another 3 samples to verify the different between app and screen of Multimeter.

Result: For Voltage check, factory only provide 5pcs products with fully charged for inspection, and 1 out of 3pcs inspected samples were found voltage deviation was found between app and screen of Multimeter and 1 out of 5pcs of inspected samples was found the voltage was out of the tolerance of 42+/-0.5V.

| Actual Checked Battery Voltage against Voltage by App |       |       |       |  |  |  |  |
|-------------------------------------------------------|-------|-------|-------|--|--|--|--|
| Actual Checked:                                       |       |       |       |  |  |  |  |
| Multimeter:                                           | 41.53 | 41.57 | 41.47 |  |  |  |  |

| Ву Арр:                      |      | 41.6 | 41.6 | 41.5 |  |  |  |  |
|------------------------------|------|------|------|------|--|--|--|--|
| Battery Voltage check by App |      |      |      |      |  |  |  |  |
| 41.2                         | 41.8 | 41.6 | 41.6 | 41.6 |  |  |  |  |