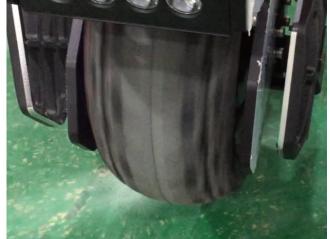

That tires are mounted centered on the rim, with lubricating compound applied, & that there is no rubbing against fender/shell.

Result: The factory did not agree to disassemble the tire to check, so we are not sure whether the Begode applies a tire lubricant.

Motor rotation: there is minimum wire oscillation/wobbling in rotation.

Result: Conform

All lights work Result: Conform

8

Connectivity to the App.

Result: Conform

QUALITY VALUED. CONFIDENCE DELIVERED

| Service     | Pre-shipment Inspection |          |  |
|-------------|-------------------------|----------|--|
| Report No.  | V-2401596               |          |  |
| Date Issued | 2024-01-22              | P 5 / 19 |  |