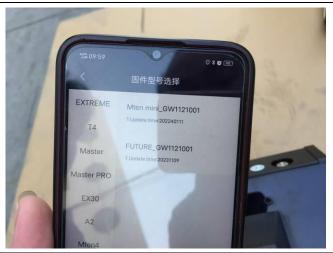

#### **INSPECTION REPORT**

| 1. INSPECTION I  | NFORMATION              |             |    |
|------------------|-------------------------|-------------|----|
| Client:          | EWHEELS LLC             |             |    |
| Supplier:        | Begode                  |             |    |
| Factory:         | Begode                  |             |    |
| Product:         | Mten Mini               |             |    |
| P.O. No.:        | -                       |             | 11 |
| P.O. Quantity:   | 50pcs                   |             |    |
| Item No.:        | -                       |             |    |
| Inspection Date: | 2024-1-19               |             | 0  |
| Location:        | Dongguan City, Guangdon | ng Province |    |
| Inspector:       | Ben                     |             |    |

The blue front/rear CNC kits are included in the box.

3 Result: Note

2

The factory claimed that the product does not need The blue front/rear CNC kits

Firmware is updates applied.

Result: Actual found

Motor rotation to check for bearing/motor issue.