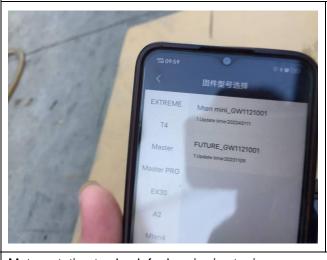

The blue front/rear CNC kits are included in the box.

3 Result: Note

2

The factory claimed that the product does not need The blue front/rear CNC kits

Firmware is updates applied.

Result: Actual found

Motor rotation to check for bearing/motor issue.