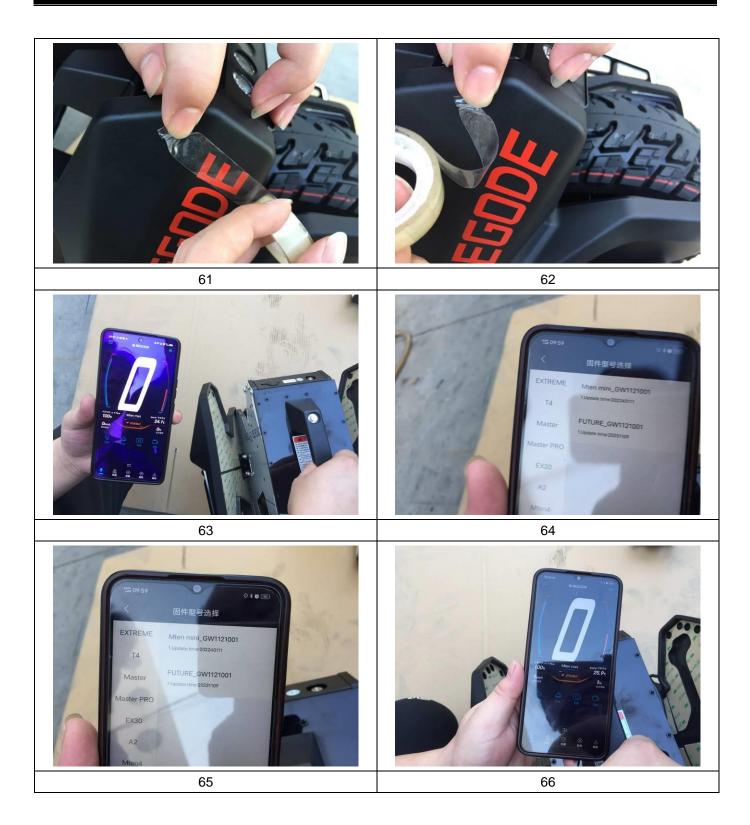

The blue front/rear CNC kits are included in the box.

3 Result: Note

2

The factory claimed that the product does not need The blue front/rear CNC kits

Firmware is updates applied.

Result: Actual found

Motor rotation to check for bearing/motor issue.

QUALITY VALUED. CONFIDENCE DELIVERED

| Service     | Pre-shipment Inspection V-2401596 |           |
|-------------|-----------------------------------|-----------|
| Report No.  |                                   |           |
| Date Issued | 2024-01-22                        | P 13 / 19 |