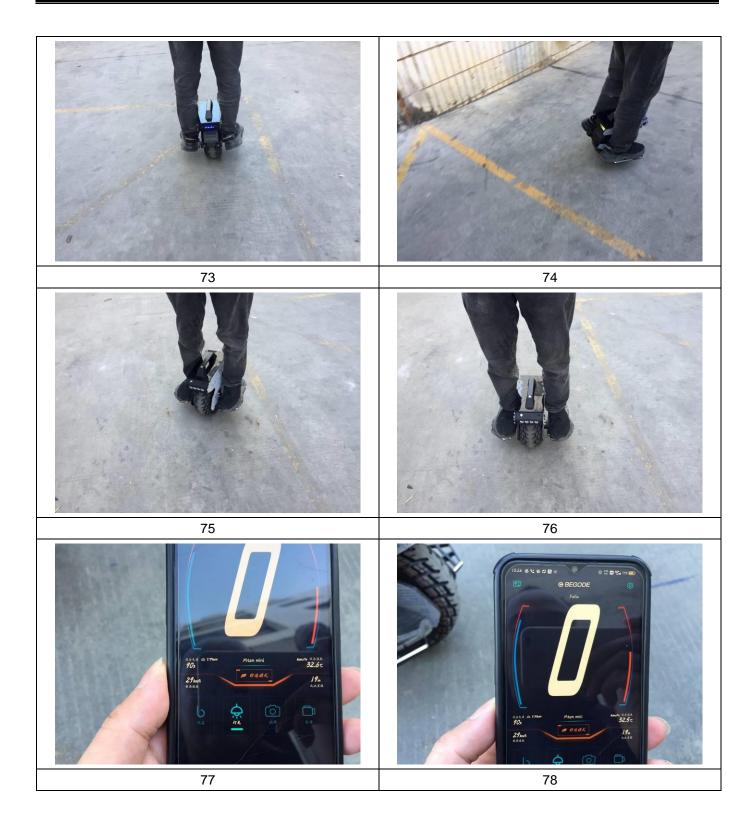

#### 1) Battery voltage to full:

Ensure that all the voltage shown on APP can reach the rated voltage 42(+/-0.5V), 80pcs data would be needed, and check another 3 samples to verify the different between app and screen of Multimeter.

Result: For Voltage check, factory only provide 5pcs products with fully charged for inspection, and 1 out of 3pcs inspected samples were found voltage deviation was found between app and screen of Multimeter and 1 out of 5pcs of inspected samples was found the voltage was out of the tolerance of 42+/-0.5V.

| Actual Checked Battery Voltage against Voltage by App |       |       |       |  |  |  |  |
|-------------------------------------------------------|-------|-------|-------|--|--|--|--|
| Actual Checked:                                       |       |       |       |  |  |  |  |
| Multimeter:                                           | 41.53 | 41.57 | 41.47 |  |  |  |  |

| Ву Арр:                      |      | 41.6 | 41.6 | 41.5 |  |  |  |  |
|------------------------------|------|------|------|------|--|--|--|--|
| Battery Voltage check by App |      |      |      |      |  |  |  |  |
| 41.2                         | 41.8 | 41.6 | 41.6 | 41.6 |  |  |  |  |