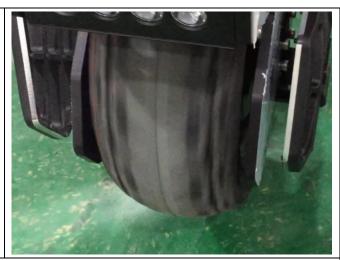

That tires are mounted centered on the rim, with lubricating compound applied, & that there is no rubbing against fender/shell.

Result: The factory did not agree to disassemble the tire to check, so we are not sure whether the Begode applies a tire lubricant.