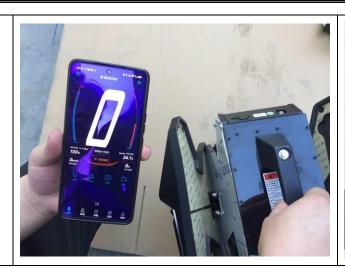

#### 1) Battery voltage to full:

Ensure that all the voltage shown on APP can reach the rated voltage 42(+/-0.5V), 80pcs data would be needed, and check another 3 samples to verify the different between app and screen of Multimeter.

Result: For Voltage check, factory only provide 5pcs products with fully charged for inspection, and 1 out of 3pcs inspected samples were found voltage deviation was found between app and screen of Multimeter and 1 out of 5pcs of inspected samples was found the voltage was out of the tolerance of 42+/-0.5V.

| Actual Checked Battery Voltage against Voltage by App |       |       |       |  |  |  |  |
|-------------------------------------------------------|-------|-------|-------|--|--|--|--|
| Actual Checked:                                       |       |       |       |  |  |  |  |
| Multimeter:                                           | 41.53 | 41.57 | 41.47 |  |  |  |  |

| Ву Арр:                      |      | 41.6 | 41.6 | 41.5 |  |  |  |  |
|------------------------------|------|------|------|------|--|--|--|--|
| Battery Voltage check by App |      |      |      |      |  |  |  |  |
| 41.2                         | 41.8 | 41.6 | 41.6 | 41.6 |  |  |  |  |