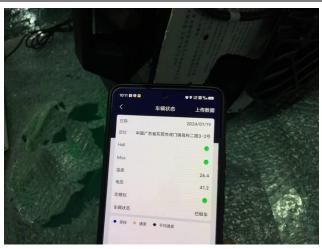

#### 1) Battery voltage to full:

Ensure that all the voltage shown on APP can reach the rated voltage 42(+/-0.5V), 80pcs data would be needed, and check another 3 samples to verify the different between app and screen of Multimeter.

Result: For Voltage check, factory only provide 5pcs products with fully charged for inspection, and 1 out of 3pcs inspected samples were found voltage deviation was found between app and screen of Multimeter and 1 out of 5pcs of inspected samples was found the voltage was out of the tolerance of 42+/-0.5V.

| Actual Checked Battery Voltage against Voltage by App |       |       |       |  |  |  |  |
|-------------------------------------------------------|-------|-------|-------|--|--|--|--|
| Actual Checked:                                       |       |       |       |  |  |  |  |
| Multimeter:                                           | 41.53 | 41.57 | 41.47 |  |  |  |  |

| Ву Арр:                      |      | 41.6 | 41.6 | 41.5 |  |  |  |  |
|------------------------------|------|------|------|------|--|--|--|--|
| Battery Voltage check by App |      |      |      |      |  |  |  |  |
| 41.2                         | 41.8 | 41.6 | 41.6 | 41.6 |  |  |  |  |