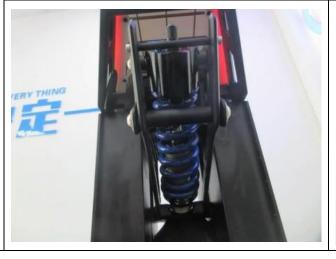

New velcro applied. Result: Conformed

50% of production is fitted with the 900lb spring, remaining 50% with the 1,300lb springs. Result: Conformed. The blue one is a 900lb spring, and the black one is a 1300lb spring.