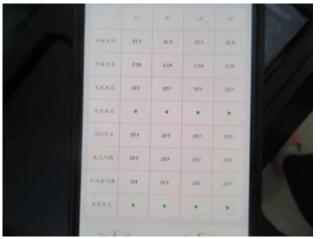

#### **General Requirement**

All lights work
Result: Conformed

Connectivity to the App.

Result: Conformed

Bearing abnormity:

Result: Conformed

Motor rotation: there is minimum wire oscillation/wobbling in rotation.