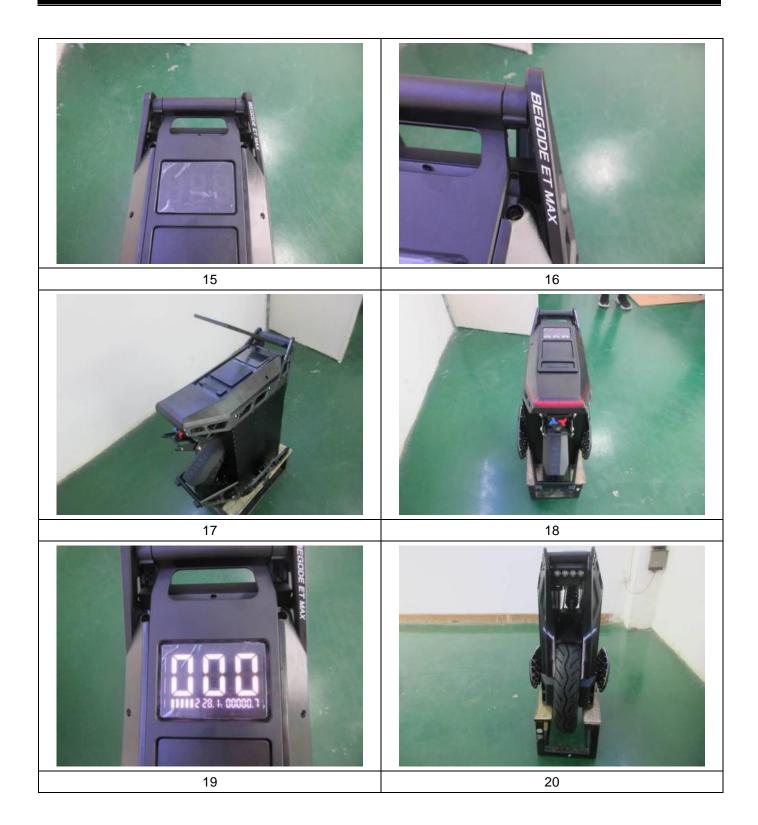

#### **General Requirement**

All lights work
Result: Conformed

Connectivity to the App.

Result: Conformed

Bearing abnormity:

Result: Conformed

Motor rotation: there is minimum wire oscillation/wobbling in rotation.