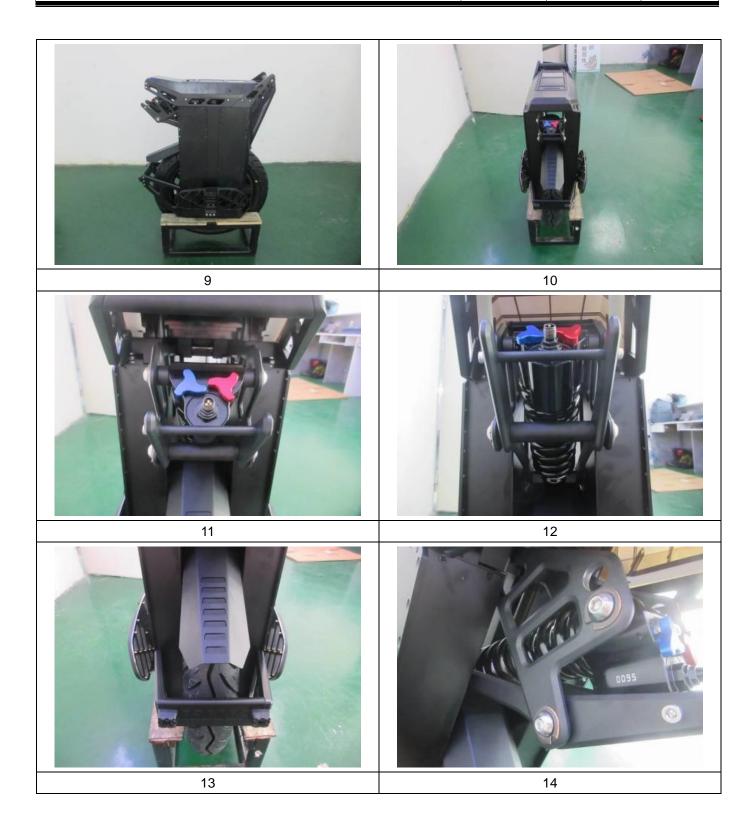

New velcro applied. Result: Conformed

50% of production is fitted with the 900lb spring, remaining 50% with the 1,300lb springs. Result: Conformed. The blue one is a 900lb spring, and the black one is a 1300lb spring.

#### **General Requirement**

All lights work
Result: Conformed

Connectivity to the App.

Result: Conformed

Bearing abnormity:

Result: Conformed

Motor rotation: there is minimum wire oscillation/wobbling in rotation.