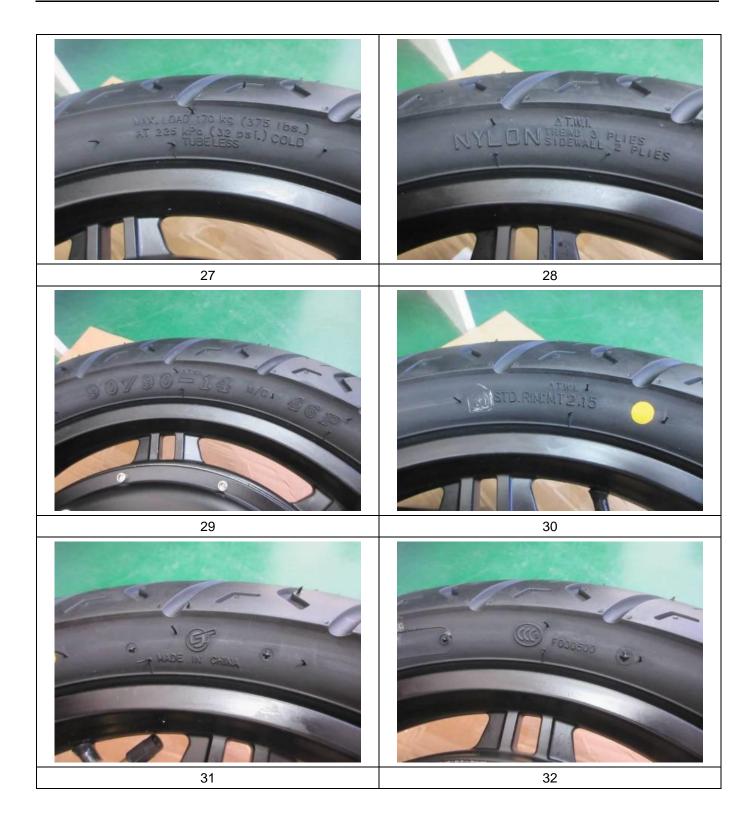

Result: Conformed

5 Tires information

QUALITY VALUED. CONFIDENCE DELIVERED

| Service     | Pre-shipment Inspection |          |  |
|-------------|-------------------------|----------|--|
| Report No.  | V-2403244               |          |  |
| Date Issued | 2024-04-01              | P 5 / 19 |  |