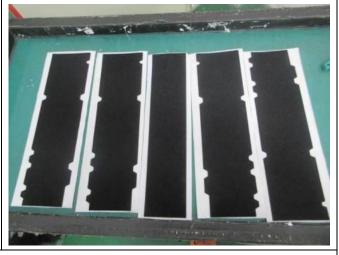

New velcro applied. Result: Conformed

50% of production is fitted with the 900lb spring, remaining 50% with the 1,300lb springs. Result: Conformed. The blue one is a 900lb spring, and the black one is a 1300lb spring.