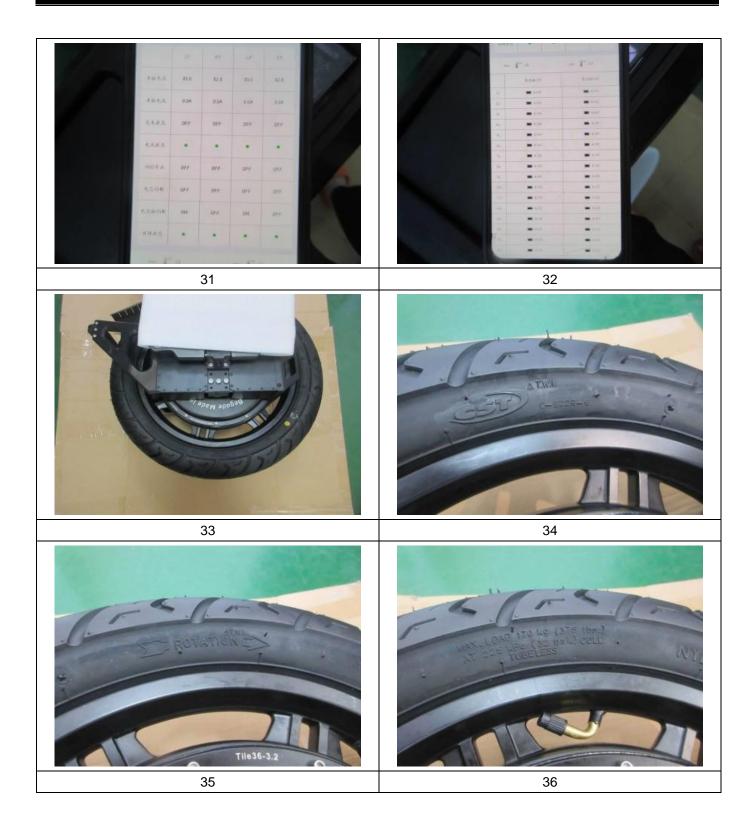

| Actual Checked Battery Voltage against Voltage by App |         |       |       |       |       |       |  |  |
|-------------------------------------------------------|---------|-------|-------|-------|-------|-------|--|--|
| Actual Ch                                             | necked: | 165.9 | 165.9 | 165.9 | 167   | 165.3 |  |  |
| ET Max                                                | -       | -     | -     |       |       |       |  |  |
| Ву Арр:                                               | 165.8   | 165.9 | 165.8 | 166.8 | 165.2 |       |  |  |
| Battery Voltage check by App                          |         |       |       |       |       |       |  |  |
| 165.8                                                 | 165.9   | 165.8 | 166.8 | 165.2 |       |       |  |  |