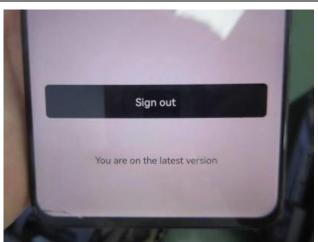

Tires are correctly mounted with tubeless stems, no wobble in rotation.

Result: Conformed

2

3

N/A

Firmware is updated to the latest version.

Result: Conformed

QUALITY VALUED. CONFIDENCE DELIVERED