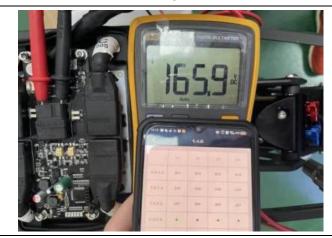

# - Check Points Battery voltage to full: Charging to 100% 168V (+-0.5V), Battery cells are balanced with 0.05V from

3. REMARK POINT

1

within the Begode App.

Result: The factory only agreed to randomly inspect 5 pieces of products. And all selected samples had a voltage lower than 168V.

| Actual Checked Battery Voltage against Voltage by App |         |       |       |       |       |       |  |  |
|-------------------------------------------------------|---------|-------|-------|-------|-------|-------|--|--|
| Actual Ch                                             | necked: | 165.9 | 165.9 | 165.9 | 167   | 165.3 |  |  |
| ET Max                                                | -       | -     | -     |       |       |       |  |  |
| Ву Арр:                                               | 165.8   | 165.9 | 165.8 | 166.8 | 165.2 |       |  |  |
| Battery Voltage check by App                          |         |       |       |       |       |       |  |  |
| 165.8                                                 | 165.9   | 165.8 | 166.8 | 165.2 |       |       |  |  |