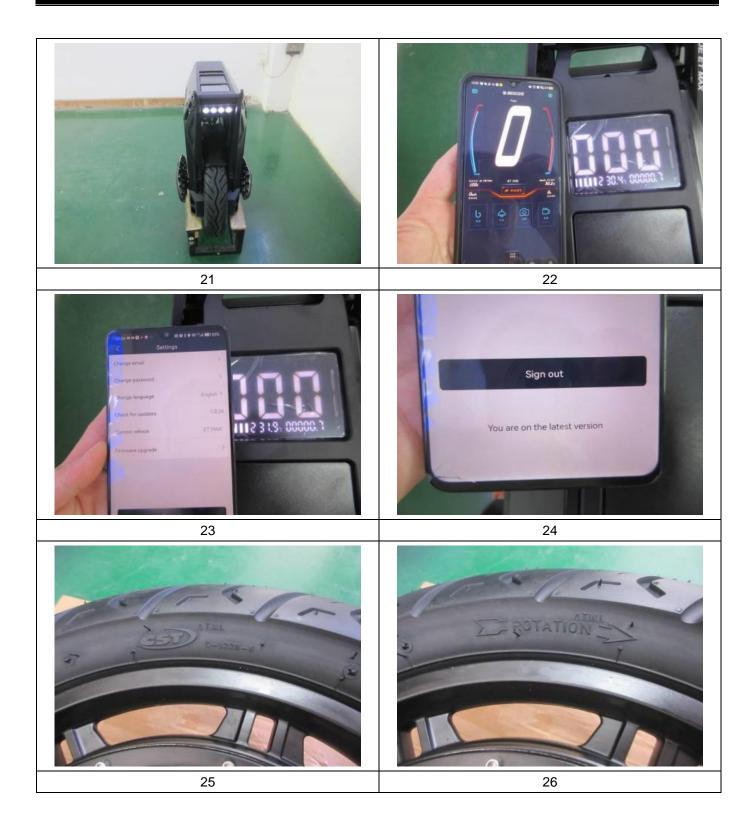

| Actual Checked Battery Voltage against Voltage by App |         |       |       |       |       |       |  |  |
|-------------------------------------------------------|---------|-------|-------|-------|-------|-------|--|--|
| Actual Ch                                             | necked: | 165.9 | 165.9 | 165.9 | 167   | 165.3 |  |  |
| ET Max                                                | -       | -     | -     |       |       |       |  |  |
| Ву Арр:                                               | 165.8   | 165.9 | 165.8 | 166.8 | 165.2 |       |  |  |
| Battery Voltage check by App                          |         |       |       |       |       |       |  |  |
| 165.8                                                 | 165.9   | 165.8 | 166.8 | 165.2 |       |       |  |  |

33 34

35