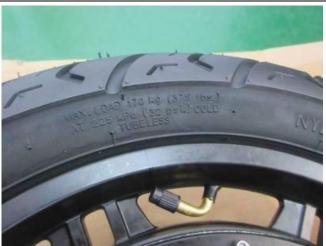

Tires are correctly mounted with tubeless stems, no wobble in rotation.

Result: Conformed

2

3

N/A

Firmware is updated to the latest version.

Result: Conformed

QUALITY VALUED. CONFIDENCE DELIVERED

Result: Conformed

5 Tires information

QUALITY VALUED. CONFIDENCE DELIVERED

| Service     | Pre-shipment Inspection |          |  |
|-------------|-------------------------|----------|--|
| Report No.  | V-2403244               |          |  |
| Date Issued | 2024-04-01              | P 5 / 19 |  |