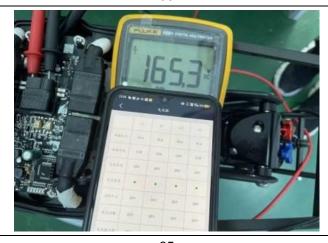

# - Check Points Battery voltage to full: Charging to 100% 168V (+-0.5V), Battery cells are balanced with 0.05V from

3. REMARK POINT

1

within the Begode App.

Result: The factory only agreed to randomly inspect 5 pieces of products. And all selected samples had a voltage lower than 168V.

| Actual Checked Battery Voltage against Voltage by App |         |       |       |       |       |       |  |  |
|-------------------------------------------------------|---------|-------|-------|-------|-------|-------|--|--|
| Actual Ch                                             | necked: | 165.9 | 165.9 | 165.9 | 167   | 165.3 |  |  |
| ET Max                                                | -       | -     | -     |       |       |       |  |  |
| Ву Арр:                                               | 165.8   | 165.9 | 165.8 | 166.8 | 165.2 |       |  |  |
| Battery Voltage check by App                          |         |       |       |       |       |       |  |  |
| 165.8                                                 | 165.9   | 165.8 | 166.8 | 165.2 |       |       |  |  |