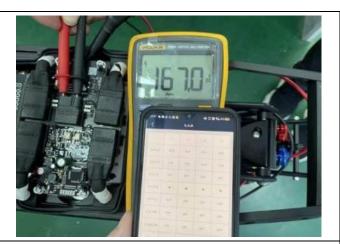

# - Check Points Battery voltage to full: Charging to 100% 168V (+-0.5V), Battery cells are balanced with 0.05V from

3. REMARK POINT

1

within the Begode App.

Result: The factory only agreed to randomly inspect 5 pieces of products. And all selected samples had a voltage lower than 168V.

| Actual Checked Battery Voltage against Voltage by App |         |       |       |       |       |       |  |  |
|-------------------------------------------------------|---------|-------|-------|-------|-------|-------|--|--|
| Actual Ch                                             | necked: | 165.9 | 165.9 | 165.9 | 167   | 165.3 |  |  |
| ET Max                                                | -       | -     | -     |       |       |       |  |  |
| Ву Арр:                                               | 165.8   | 165.9 | 165.8 | 166.8 | 165.2 |       |  |  |
| Battery Voltage check by App                          |         |       |       |       |       |       |  |  |
| 165.8                                                 | 165.9   | 165.8 | 166.8 | 165.2 |       |       |  |  |