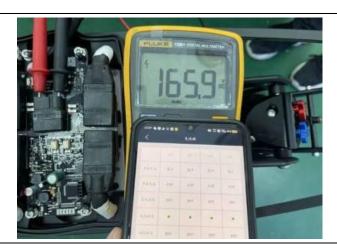

# - Check Points Battery voltage to full: Charging to 100% 168V (+-0.5V), Battery cells are balanced with 0.05V from

3. REMARK POINT

1

within the Begode App.

Result: The factory only agreed to randomly inspect 5 pieces of products. And all selected samples had a voltage lower than 168V.

| Actual Checked Battery Voltage against Voltage by App |         |       |       |       |       |       |  |  |
|-------------------------------------------------------|---------|-------|-------|-------|-------|-------|--|--|
| Actual Ch                                             | necked: | 165.9 | 165.9 | 165.9 | 167   | 165.3 |  |  |
| ET Max                                                | -       | -     | -     |       |       |       |  |  |
| Ву Арр:                                               | 165.8   | 165.9 | 165.8 | 166.8 | 165.2 |       |  |  |
| Battery Voltage check by App                          |         |       |       |       |       |       |  |  |
| 165.8                                                 | 165.9   | 165.8 | 166.8 | 165.2 |       |       |  |  |