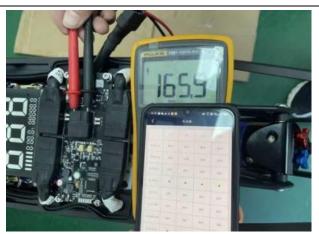

# - Check Points Battery voltage to full: Charging to 100% 168V (+-0.5V), Battery cells are balanced with 0.05V from

3. REMARK POINT

1

within the Begode App.

Result: The factory only agreed to randomly inspect 5 pieces of products. And all selected samples had a voltage lower than 168V.

| Actual Checked Battery Voltage against Voltage by App |         |       |       |       |       |       |  |  |
|-------------------------------------------------------|---------|-------|-------|-------|-------|-------|--|--|
| Actual Ch                                             | necked: | 165.9 | 165.9 | 165.9 | 167   | 165.3 |  |  |
| ET Max                                                | -       | -     | -     |       |       |       |  |  |
| Ву Арр:                                               | 165.8   | 165.9 | 165.8 | 166.8 | 165.2 |       |  |  |
| Battery Voltage check by App                          |         |       |       |       |       |       |  |  |
| 165.8                                                 | 165.9   | 165.8 | 166.8 | 165.2 |       |       |  |  |