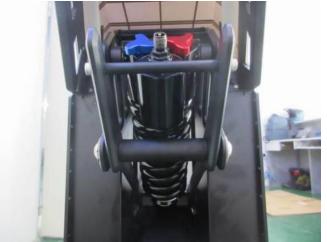

New velcro applied. Result: Conformed

50% of production is fitted with the 900lb spring, remaining 50% with the 1,300lb springs. Result: Conformed. The blue one is a 900lb spring, and the black one is a 1300lb spring.