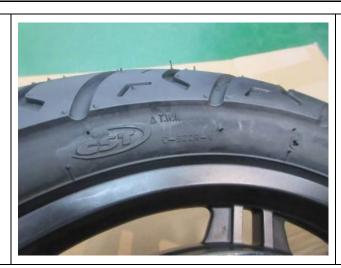

Tires are correctly mounted with tubeless stems, no wobble in rotation.

Result: Conformed

2

3

N/A

Firmware is updated to the latest version.

Result: Conformed

QUALITY VALUED. CONFIDENCE DELIVERED

Result: Conformed

5 Tires information

QUALITY VALUED. CONFIDENCE DELIVERED

| Service     | Pre-shipment Inspection |          |  |
|-------------|-------------------------|----------|--|
| Report No.  | V-2403244               |          |  |
| Date Issued | 2024-04-01              | P 5 / 19 |  |