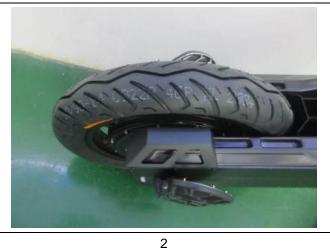

Tires are correctly mounted with tubeless stems, no wobble in rotation.

Result: Conformed

2

3

N/A

Firmware is updated to the latest version.

Result: Conformed

QUALITY VALUED. CONFIDENCE DELIVERED

Result: Conformed

5 Tires information

QUALITY VALUED. CONFIDENCE DELIVERED

| Service     | Pre-shipment Inspection |          |  |
|-------------|-------------------------|----------|--|
| Report No.  | V-2403244               |          |  |
| Date Issued | 2024-04-01              | P 5 / 19 |  |