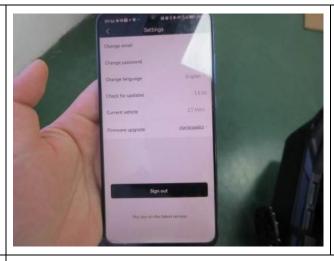

Tires are correctly mounted with tubeless stems, no wobble in rotation.

Result: Conformed

2

3

N/A

Firmware is updated to the latest version.

Result: Conformed

QUALITY VALUED. CONFIDENCE DELIVERED