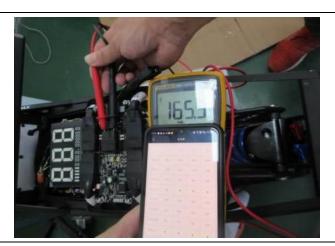

# - Check Points Battery voltage to full: Charging to 100% 168V (+-0.5V), Battery cells are balanced with 0.05V from

3. REMARK POINT

1

within the Begode App.

Result: The factory only agreed to randomly inspect 5 pieces of products. And all selected samples had a voltage lower than 168V.

| Actual Checked Battery Voltage against Voltage by App |         |       |       |       |       |       |  |  |
|-------------------------------------------------------|---------|-------|-------|-------|-------|-------|--|--|
| Actual Ch                                             | necked: | 165.9 | 165.9 | 165.9 | 167   | 165.3 |  |  |
| ET Max                                                | -       | -     | -     |       |       |       |  |  |
| Ву Арр:                                               | 165.8   | 165.9 | 165.8 | 166.8 | 165.2 |       |  |  |
| Battery Voltage check by App                          |         |       |       |       |       |       |  |  |
| 165.8                                                 | 165.9   | 165.8 | 166.8 | 165.2 |       |       |  |  |