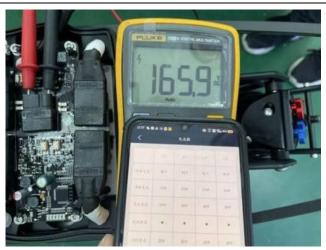

# - Check Points Battery voltage to full: Charging to 100% 168V (+-0.5V), Battery cells are balanced with 0.05V from

3. REMARK POINT

1

within the Begode App.

Result: The factory only agreed to randomly inspect 5 pieces of products. And all selected samples had a voltage lower than 168V.

| Actual Checked Battery Voltage against Voltage by App |         |       |       |       |       |       |  |  |
|-------------------------------------------------------|---------|-------|-------|-------|-------|-------|--|--|
| Actual Ch                                             | necked: | 165.9 | 165.9 | 165.9 | 167   | 165.3 |  |  |
| ET Max                                                | -       | -     | -     |       |       |       |  |  |
| Ву Арр:                                               | 165.8   | 165.9 | 165.8 | 166.8 | 165.2 |       |  |  |
| Battery Voltage check by App                          |         |       |       |       |       |       |  |  |
| 165.8                                                 | 165.9   | 165.8 | 166.8 | 165.2 |       |       |  |  |