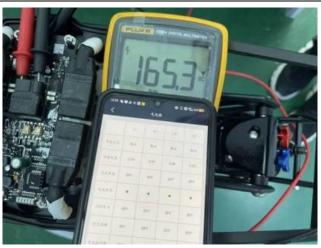

# - Check Points Battery voltage to full: Charging to 100% 168V (+-0.5V), Battery cells are balanced with 0.05V from

3. REMARK POINT

1

within the Begode App.

Result: The factory only agreed to randomly inspect 5 pieces of products. And all selected samples had a voltage lower than 168V.

| Actual Checked Battery Voltage against Voltage by App |         |       |       |       |       |       |  |  |
|-------------------------------------------------------|---------|-------|-------|-------|-------|-------|--|--|
| Actual Ch                                             | necked: | 165.9 | 165.9 | 165.9 | 167   | 165.3 |  |  |
| ET Max                                                | -       | -     | -     |       |       |       |  |  |
| Ву Арр:                                               | 165.8   | 165.9 | 165.8 | 166.8 | 165.2 |       |  |  |
| Battery Voltage check by App                          |         |       |       |       |       |       |  |  |
| 165.8                                                 | 165.9   | 165.8 | 166.8 | 165.2 |       |       |  |  |