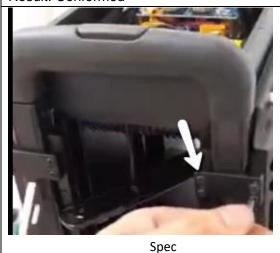

New velcro applied. Result: Conformed

50% of production is fitted with the 900lb spring, remaining 50% with the 1,300lb springs. Result: Conformed. The blue one is a 900lb spring, and the black one is a 1300lb spring.