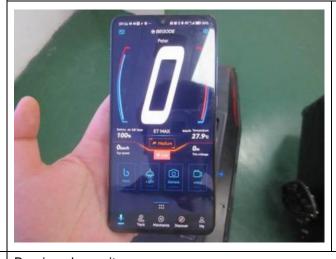

# - Check Points Battery voltage to full: Charging to 100% 168V (+-0.5V), Battery cells are balanced with 0.05V from

3. REMARK POINT

1

within the Begode App.

Result: The factory only agreed to randomly inspect 5 pieces of products. And all selected samples had a voltage lower than 168V.

| Actual Checked Battery Voltage against Voltage by App |         |       |       |       |       |       |  |  |
|-------------------------------------------------------|---------|-------|-------|-------|-------|-------|--|--|
| Actual Ch                                             | necked: | 165.9 | 165.9 | 165.9 | 167   | 165.3 |  |  |
| ET Max                                                | -       | -     | -     |       |       |       |  |  |
| Ву Арр:                                               | 165.8   | 165.9 | 165.8 | 166.8 | 165.2 |       |  |  |
| Battery Voltage check by App                          |         |       |       |       |       |       |  |  |
| 165.8                                                 | 165.9   | 165.8 | 166.8 | 165.2 |       |       |  |  |